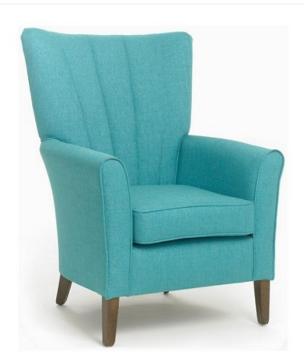

## SWINTON High Fluted Back Chair - Yorkshire Range

From: £

| Quantity | Price |
|----------|-------|
| 1 - 4    | £468  |
| 5 - 9    | £449  |
| 10 -     | £432  |

## **Description**

A contemporary styled care chair with loose seat cushion and fluted back, There are many optional contrast piping and leg options for this chair - please contact the office for more details.

Dimensions:

## **FREE SAMPLE SERVICE**Ask for a sample before you buy!

Tel: 01494 670 600 Email: admin@alpha-furniture.co.uk

Width: 813mm Depth: 838mm Height: 1029mm

Url: https://www.alpha-furnishing.com/product/swinton-high-fluted-back-chair-yorkshire-range/