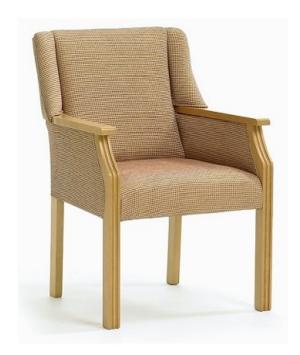

## **Description**

Robust chair with filled in sides and shallow wings, show wood frame to front legs and arms. Upholstery Details: AGUA Lunar is a crib 5 vinyl with choice of plain or patterned finish. It is also:

Dimensions: Width: 597mm Depth: 635mm Height: 845mm Seat height: 483mm (19 inches)

Url: https://www.alpha-furnishing.com/product/desk-chair/