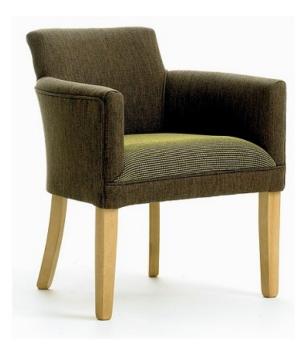

## ELMSWELL Tub Chair -Yorkshire Range

From: £

| Quantity | Price |
|----------|-------|
| 1 - 4    | £299  |
| 5 - 9    | £294  |
| 10 -     | £291  |

## Description

- Tub style chair with long legs and upholstered arms.
  - Upholstery Details:

AGUA Lunar is a crib 5 vinyl with choice of plain or patterned finish. It is also:

- Waterproof
- Hard wearing (>100,000 rub test)
- Anti-fungal
- Anti-bacterial
- Phthalate free
- REACH compliant
- AGUA Libra is a crib 5 soft fabric and is:
  - Waterproof
  - Anti-microbial
  - Hard wearing (>100,000 rub test)
  - Stain resistant
  - Phthalate free
  - REACH compliant

Dimensions: Width: 635mm Depth: 610mm Height: 749mm

Seat height: 483mm (19 inches)

Url: https://www.alpha-furnishing.com/product/elmswell-tub-chair-yorkshire-range/