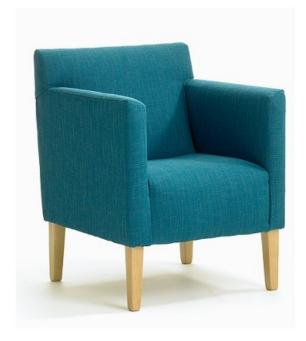

## HOYLAND Tub Chair -Yorkshire Range

From: £

| Quantity | Price |
|----------|-------|
| 1 - 4    | £236  |
| 5 - 9    | £226  |
| 10 -     | £220  |

## Description

Tub style chair with short showood legs, fully upholstered frame.

Upholstery Details: AGUA Lunar is a crib 5 vinyl with choice of plain or patterned finish. It is also:

- Waterproof
- Hard wearing (>100,000 rub test)
- Anti-fungal
- Anti-bacterial
- Phthalate free
- REACH compliant

Dimensions: Width: 597mm

Depth: 622mm Height: 787mm Seat height: 406mm (16 inches)

Url: https://www.alpha-furnishing.com/product/hoyland-tub-chair-yorkshire-range/