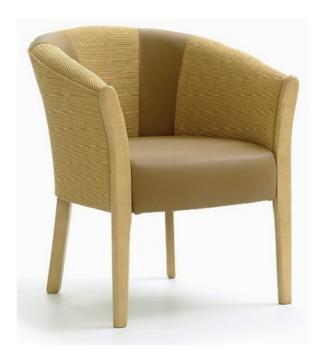

Product ref: TUB4

## ESTON Tub Chair -Yorkshire Range

From: £

| Quantity | Price |
|----------|-------|
| 1 - 4    | £245  |
| 5 - 9    | £235  |
| 10 -     | £228  |

## Description

- Tub style chair with long legs and upholstered arms.
  - Upholstery Details:

AGUA Lunar is a crib 5 vinyl with choice of plain or patterned finish. It is also:

- Waterproof
- Hard wearing (>100,000 rub test)
- Anti-fungal
- Anti-bacterial
- Phthalate free
- REACH compliant