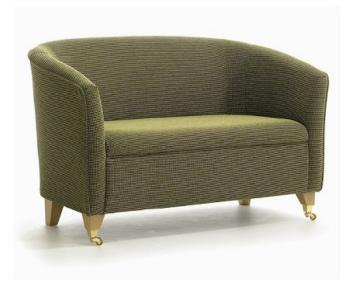

## Description

Tub style sofa with short show-wood legs, fully upholstered frame. Shown above with optional castors.

Upholstery Details: AGUA Lunar is a crib 5 vinyl with choice of plain or patterned finish. It is also:

Dimensions: Width: 1219mm

Depth: 686mm Height: 724mm Seat height: 406mm (16 inches)

Url: https://www.alpha-furnishing.com/product/kexbrough-tub-sofa-yorkshire-range/