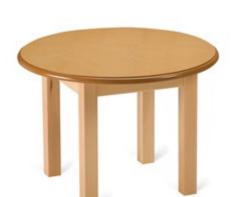

## Round Coffee Table - hardwood beech frame

From: £148

| Quantity | Price |
|----------|-------|
| 1 - 9    | £152  |
| 10 -     | £148  |

## **Description**

Introducing the classic coffee table, to complement even the finest of **coffee/reception area** furniture. This **solid beech**-framed **UK-made** table is manufactured to the highest standards, in a factory with many years experience. The beech veneer top is neatly finished, with polished edge and hard-wearing veneer top. Like many of our made to order items, this product can be tailored to suit in terms of **stain finish**, size, top finish and even final design.