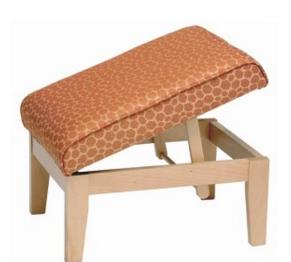

## **Description**

This adjustable foot stool gives you the option of a flat or sloped top, and will provide your residents additional comfort. Often the front of a chair can dig into the back of the leg creating discomfort, but this problem is solved when the feet are elevated. Finished with the same wood stains and fabric as many of our chairs, the foot stools can also match other new furniture. Dimensions: Width: 470mm Depth: 360mm Height: >280mm