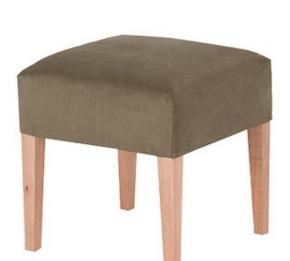

## Modern Foot Stool

From: £100

| Quantity | Price |
|----------|-------|
| 1 - 9    | £111  |
| 10 - 19  | £105  |
| 20 -     | £100  |

## **Description**

This modern foot stool will provide your residents additional comfort. Often the front of a chair can dig into the back of the leg creating discomfort, but this problem is solved when the feet are elevated. Finished with the same wood stains and fabric as many of our chairs, the foot stools can also match other new furniture. Dimensions: Width: 460mm Depth: 460mm Height: 490mm