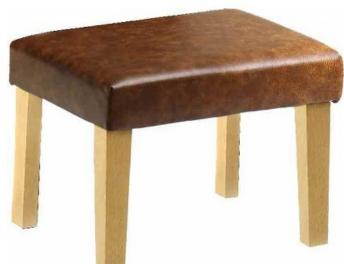

## Straight Legged Foot Stool

**From:** £59

| Quantity | Price |
|----------|-------|
| 1 - 9    | £66   |
| 10 - 19  | £62   |
| 20 -     | £59   |

## **Description**

This foot stool will provide your residents additional comfort. Often the front of a chair can dig into the back of the leg creating discomfort, but this problem is solved when the feet are elevated. Finished with the same wood stains and fabric as many of our chairs, the foot stools can also match other new furniture. Dimensions: Width: 400mm (Medium) or 470mm (Large) Depth: 300mm (Medium) or 355mm (Large) Height: 300mm