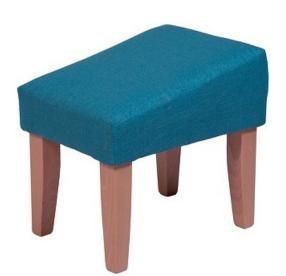

## Sloped Top Foot Stool

From: £86

| Quantity | Price |
|----------|-------|
| 1 - 9    | £96   |
| 10 - 19  | £91   |
| 20 -     | £86   |

## **Description**

This foot stool with a sloped top will provide your residents additional comfort. Often the front of a chair can dig into the back of the leg creating discomfort, but this problem is solved when the feet are elevated. Finished with the same wood stains and fabric as many of our chairs, the foot stools can also match other new furniture. Dimensions: Width: 400mm Depth: 300mm Height: 300-350mm