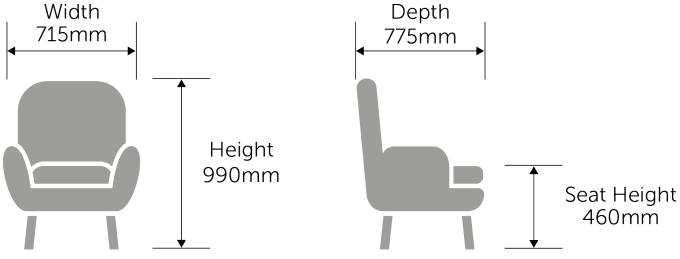

!

Upholstery Details: AGUA Lunar is a crib 5 vinyl with choice of plain or patterned finish. It is also:

- Waterproof
- Hard wearing (>100,000 rub test)
- Anti-fungal
- Anti-bacterial
- · Phthalate free
- REACH compliant

AGUA Libra is a crib 5 soft fabric and is:

- Waterproof
- Anti-microbial
- Hard wearing (>100,000 rub test)
- Stain resistant
- · Phthalate free



## • REACH compliant

Please note: While the AGUA Libra fabric is stain resistant, there is no such fabric that is "stain proof". Most stains can be removed using cold/warm water and a clean microfibre cloth, however poorly fixed clothing dyes may cause permanent staining. All spillages should be removed immediately with a clean absorbent cloth. Always try cleaning products on a hidden piece of fabric to test suitability.



Url: https://www.alpha-furnishing.com/product/preston-straight-legged-high-back-wing-chair-essentials-range-2/

## **Additional information**

**Length:** 715mm **Height:** 990mm