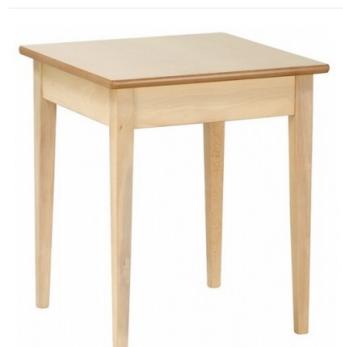

## Essentials Range Tapered Leg Coffee Table - All Sizes

From: £94

| Quantity | Price |
|----------|-------|
| 1 - 4    | £88   |
| 5 - 9    | £85   |
| 10 -     | £82   |

## **Description**

Designed to work with the Essentials lounge chair range, this coffee table is available in multiple sizes. With a tough hard-wearing top, this table can stand up to the rigors of spills of hot liquids where veneer would be damaged. Top Sizes: 400mm, 500mm 600mm; round or square 1000x500mm or 1200x600mm; rectangular Oval

## **Additional information**

**Length:** 400mm **Height:** 580mm

## **Optional Extras**

Table Size/Shape: 400mm Round(+£), 500mm Round(+£), 500mm Square(+£)