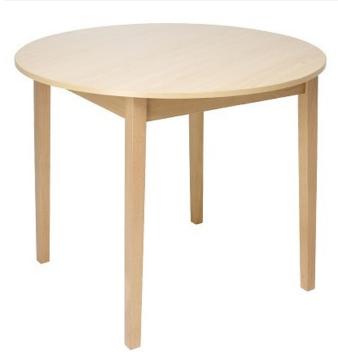

## **Description**

Designed to work with the Essentials dining chair range, this square or round dining table is available in multiple sizes with four tapered legs. A tough top provides a practical and hygienic finish that is easily wiped. The table is also large enough for wheelchairs to fit between the legs and under the frame for a comfortable dining experience. Top Sizes: 760mm, 900mm 1000mm, 1100mm or 1200mm; round or square 1200x760mm or 1500x900mm; rectangular Height: 790mm (690mm to underside of top)