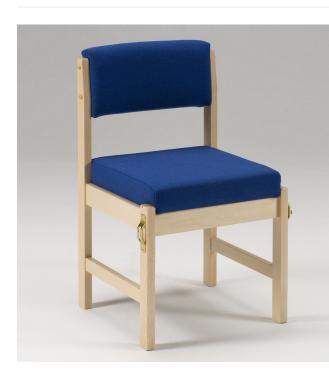

## Wooden Side Chair

From: £126

| Quantity  | Price |
|-----------|-------|
| 10 - 24   | £130  |
| 25 - 49   | £129  |
| 50 - 99   | £128  |
| 100 - 199 | £127  |
| 200 -     | £126  |

## Description

A1 01 - UK manufactured side chair. Excellent for reception areas and study rooms. Also often used in schools and colleges. Natural beech hardwood frame.

This chair is also available with an Ash frame, please call the office to speak to a member of the sales team. Available with arms. Wide range of fabric choice.