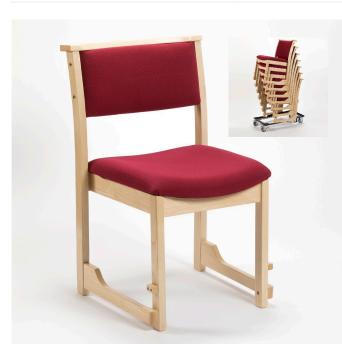

## **Description**

The **UK Made** A1H stacking church chair is the latest design of a classic, combining the traditional wooden upholstered church chair design with the added functionality of being able to stack the chairs on a dolley for quick, easy and efficient storage. With a **hardwood** Ash frame as standard, either with a natural or stained finish, the chair is much lighter than its predecessors, making clearing a space a much simpler job for all users which is essential for a multi-functional space. The chair is available with either full or half back, with the half back also allowing for the curved book holder without impeding on the stackability of the chair. On the purpose-made dolley, the A1H stacks up to 7 chairs high, or 4 high when stacking on the ground. A dished seat board allows for maximum comfort. Other options include links, book storage, communion cup holders, stain protection, alternative upholstery and arms (non-stackable). This UK Made chair also comes with our **6 year guarantee**. Call the office today on 01494 670600 to arrange to see a sample on a free, non-obligation basis.

#### **Additional information**

Weight: 6.5kg Length: 510mm Height: 840mm

Stacking: 4 (floor) or 7 (dolley)