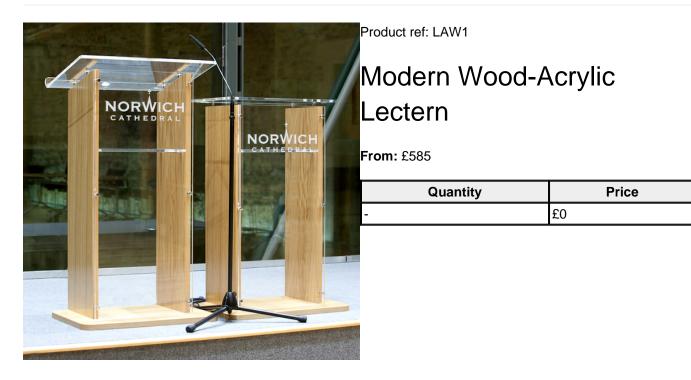

## Description

This stylish lectern combines traditional wood with more modern acrylic to produce a stunning design. The wood is available in a choice of Oak or Walnut veneer finishes, while the acrylic front panel can be either clear or frosted with diamond polished edges. Fixings are chrome to complete the modern feel. Further options include vinyl logo or full vinyl printed design to the front section; cable management; microphone mount; matching side table; and dust cover. Dimensions: Width: 660mm Depth: 430mm Height: 1180mm