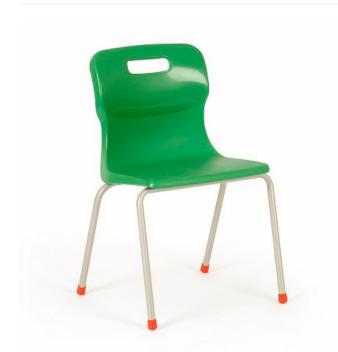

## **Description**

Moulded from a one piece, high impact polypropylene shell, bolted to an oval tube steel frame, for 5-7 years. Conforms to EN1729 Parts 1 & 2.

This chair is available in a wide array of bright and interesting colours. However, please note that Burgundy and Black are only available as colours for sizes 9-13 years and 13+ years.

Frame Type: 4 legs

Seat Height: ET13 (5-7 years) 350mm Seat Height: ET14 (7-9 years) 380mm Seat Height: ET15 (9-13 years) 430mm Seat Height: ET16 (13+ years) 460mm

10 Year Guarantee!

Url: https://www.alpha-furnishing.com/product/titan-standard-leg-polypropylene-stacking-classroom-chair/