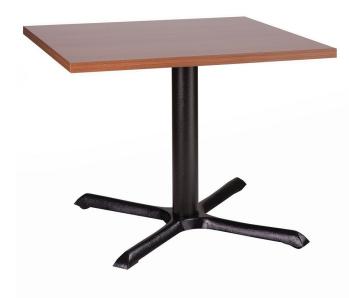

## **Description**

SOME ASSEMBLY REQUIRED INCLUDING PILOT HOLING The classic cross base cafe table provides a lightweight base, and therefore is easily moved to create different layouts and formats. The base is also supplied in coffee, dining and poseur heights, ensuring conformity across multi height tables. Adjustable feet are included as standard - ideal for slightly uneven floors. This base is suitable for outdoor use. Please contact the office for details on appropriate outdoor table tops. NB: MFC tops supplied as standard are not suited to outdoor use. Finished table height: 505mm Base dimensions: For tops up to 700mm square, or 800mm round: 430mm x 430mm (560mm diagonal) For tops up to 900mm square, or 1000mm round: 570mm x 570mm (760mm diagonal)