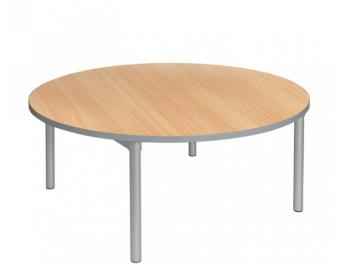

## **Description**

Create a stimulating and exciting learning environment with this Enviro Round Table. Available in a selection of bright colours and edges on a lightweight silver anodised aluminium frame. A really sociable shape for your Nursery or School. 1200mm diameter. Available in heights of 460mm, 530mm, 590mm and 640mm. Supplied Flat Packed. Attach Legs using simple allen key fixings.