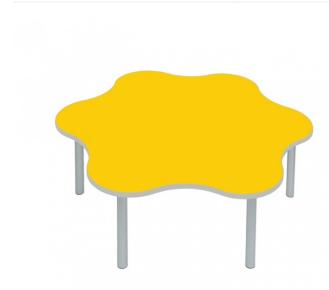

## Gopak Enviro Daisy Table

From: £247

| Quantity | Price   |
|----------|---------|
| 1 - 4    | £247.00 |
| 5 - 9    | £5      |
| 10 - 19  | £10     |
| 20 -     | £15     |

## Description

Create a stimulating and exciting learning environment with this Enviro Daisy Table. Available in a selection of bright colours and edges on a lightweight silver anodised aluminium frame, this product will make your Nursery stand out from the crowd ! 1200mm diameter. Available in heights of 460mm, 530mm, 590mm and 640mm. Supplied Flat Packed. Attach Legs using simple allen key fixings.