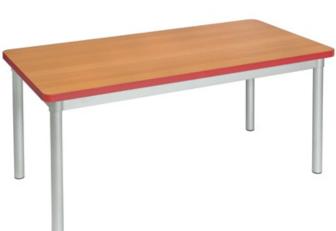

## **Description**

Create a stimulating and exciting learning environment with this Enviro Rectangular Table. Available in a selection of bright colours and edges on a lightweight silver anodised aluminium frame.! 1200mm x 600mm Available in heights of 460mm, 530mm, 590mm and 640mm. Supplied Flat Packed. Attach Legs using simple allen key fixings.

## **Optional Extras**

**Height:** 460mm(+£), 530mm(+£), 590mm(+£), 640mm(+£)

Edge Colour: Light Grey(+£), Dusky Blue(+£), Green(+£), Ruby Red(+£)