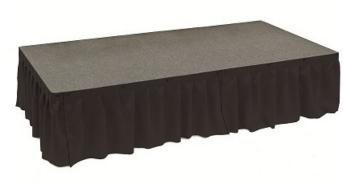

## **Description**

We have a great range of valances that attach easily and quickly to the edges of the ultralight staging decks, hiding the risers from view. They are available in four sizes, for the correct depth for your stage, so that they hang nicely to floor level, with a choice of colours to compliment the colour of the deck. Prices are calculated per metre.