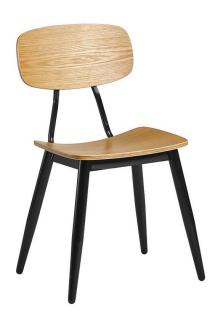

## JUNA Oak Cafe Chair

From: £159

| Quantity | Price |
|----------|-------|
| 1 - 4    | £165  |
| 5 - 9    | £163  |
| 10 - 19  | £161  |
| 20 -     | £159  |

## Description

The JUNA cafe chair comprises an attractive Oak veneer seat and backrest, on a durable steel frame. The chair is highly durable, and performs well in well used, high traffic areas such as cafes, refectories and restaurants. The dark steel legs provide a contrast in line with modern trends. The inability to stack the chair marks it out as a good option for permanent rather than temporary cafe areas.