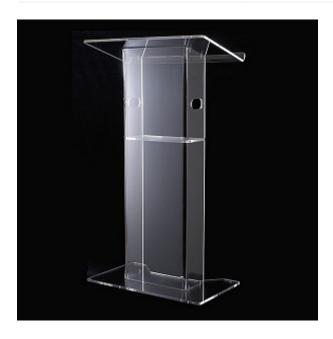

## Classic Acrylic Perspex Lectern with Hand Holds

From: £625

| Quantity | Price |
|----------|-------|
| -        | £0    |

## Description

The classic acrylic lectern with hand holds is our most popular lectern. A light weight aids the ability to move the lectern easily, for occasional or varied use. Options include clear, frosted, white or black acrylic, vinyl logos, microphone shock mounts with cable management (frosted or opaque acrylic recommended), and a dust cover. Dimensions: Width: 680mm Depth: 390mm Height: 1180mm