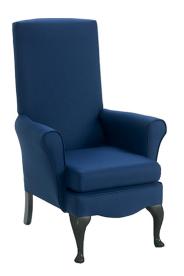

# **APPLETON High Back** Chair - Yorkshire Range

#### **Description**

This classic styled care chair with straight legs is slightly smaller than the rest of our range, This makes it ideal for use as a bedroom chair, for smaller residents or smaller rooms. A loose seat cushion allows for easy cleaning. This chair is available as a low back, wing back, and settee version, as well as a complimentary foot stool.