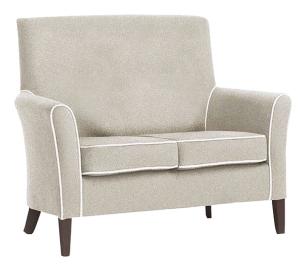

## **Description**

The ROMSEY lounge 2-seater settee is an understated classic, offering the support and quality required for the UK care market. Softly rounded corners ensure a more homely feel, rather than an institutional look. Agua Libra fabric and Lunar vinyl are included as standard to ensure a practical finish for any given setting. Paired with a wide variety of wood colours, all design themes are covered, though alternative fabrics and vinyls are also available on request. Further design options include a buttoned back, contrast piping, and contrast outers - please contact the office for more details and for a quote. Width: 1285mm Depth: 840mm Height: 960mm Seat height: 457mm Seat depth: 510mm Arm height: 635mm