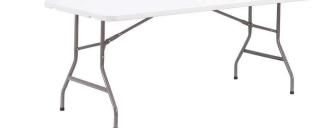

## Polyfold Rectangular Folding Table 6ft

From: £74

| Quantity | Price |
|----------|-------|
| 1 - 9    | £77   |
| 10 -     | £74   |

## Description

Where value and durability share equal importance.

- Three useful sizes available
- Hygienic, wipe-clean one piece moulded all weather polyethylene top for indoor/outdoor use
- Lightweight, strong material more durable than wood
- Folds flat for easy storage
- Table trolley available for storage and transport

1830mm long x 750mm wide x 740mm high

Weight - 13.7kg Weight Capacity - 150kg

Url: https://www.alpha-furnishing.com/?post\_type=product&p=8760