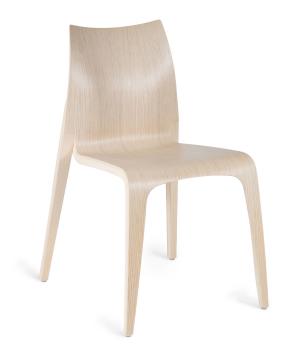

## FLOW Lightweight Stacking Wooden Chair

From: £179

| Quantity | Price |
|----------|-------|
| -        | £0    |

## Description

The FLOW stacking chair combines elegance with a remarkably light weight yet strong durability. The sleek design ensures no metal brackets or screws are required, while the array of finishes ensures the chair is befitting of modern and traditional settings, often in tandem with other wooden furnishings. Further finish options are available upon request. The chair can be stacked to 10 high, with or without arms which are available in either chrome-plated or powder coated finish. Felt glides are included as standard, while further options include linking and an upholstered seat - please contact the office for further details. Customers are welcome to trial the chair through Alpha's free, no obligation sample service.