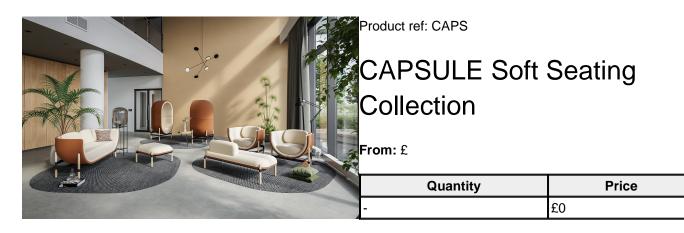

## Description

The Capsule soft seating combines style and comfort with acoustic enhancement, providing privacy in open plan areas such as reception spaces, foyers and offices. The acoustic properties of the Capsule cocoon also enhances the acoustics of these areas where there can often be a lot of reverb from hard floors and glass walls. The lounge and bench versions provide a more casual style, perfect for informal settings or for where the cocoon would dominate the space. This warm modern style is available in multiple sizes for each type. The design of the seating also lends itself perfectly to a two-tone fabric specification, with further choices of leg and frame finishes. Dimensions: Cocoon 1-Seater 100cm (w) x 78cm (d) x 170cm (h) Cocoon 2-Seater 190cm (w) x 78cm (d) x 170cm (h) Lounge 1-Seater 100cm (w) x 78cm (d) x 80cm (h) Lounge 2-Seater 190cm (w) x 78cm (d) x 80cm (h) Lounge 3-Seater 240xm (w) x 78cm (d) x 80cm (h) Narrow Bench 1-Seater 81.5cm (w) x 70cm (d) x 44cm (h) Narrow Bench 2-Seater 150cm (w) x 70cm (d) x 44cm (h) Bench 1-Seater 81.5cm (w) x 70cm (d) x 44cm (h) Bench 2-Seater 155cm (w) x 70cm (d) x 44cm (h) Bench 2-Seater 155cm (w) x 70cm (d) x 44cm (h) Bench 2-Seater 155cm (w) x 70cm (d) x 44cm (h) Bench 2-Seater 155cm (w) x 70cm (d) x 44cm (h) Bench 2-Seater 155cm (w) x 70cm (d) x 44cm (h) Bench 2-Seater 155cm (w) x 70cm (d) x 44cm (h) Bench 2-Seater 155cm (w) x 70cm (d) x 44cm (h) Bench 2-Seater 155cm (w) x 70cm (d) x 44cm (h) Bench 2-Seater 155cm (w) x 70cm (d) x 44cm (h) Bench 2-Seater 155cm (w) x 70cm (d) x 44cm (h) Bench 2-Seater 155cm (w) x 70cm (d) x 44cm (h) Bench 2-Seater 155cm (w) x 70cm (d) x 44cm (h) Bench 2-Seater 155cm (w) x 70cm (d) x 44cm (h) Bench 2-Seater 155cm (w) x 70cm (d) x 44cm (h) Bench 2-Seater 155cm (w) x 70cm (d) x 44cm (h) Bench 2-Seater with Left or Right Backrest 155cm (w) x 70cm (d) x 44cm (h) Bench 2-Seater 155cm (w) x 70cm (d) x 44cm (h) Bench 2-Seater 155cm (w) x 70cm (d) x 44cm (h) Bench 2-Seater with Left or Right Backrest 155cm (w) x 70cm (d) x 44cm (h) Bench 2-Seater