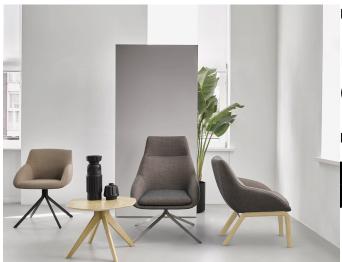

## **Description**

The Blue collection of reception seating provides a sleek, modern and minimalistic design and exceptional quality. Ideal for providing a warm welcome, the chairs are spacious, comfortable and customisable with high and low back versions. The removable seat cushion allows for easy cleaning, and possibility of contrasting fabric specification. Usually found in its lounge height, a conference height chair is also available with the same choice of sleek metal legs in sled, cross-base formats, or wooden 4-leg. Complimenting coffee tables complete the look. Contact us today via the above form for pricing, samples or 3D renders for your chosen specification.