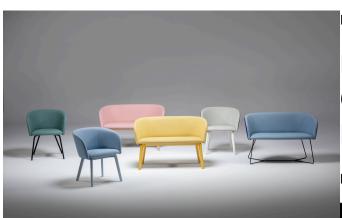

## **Description**

This modern styled lounge and reception chair is a modern style available as a single seat or 2-seater. The design also lends itself well to a duo upholstery finish. The chair legs can come in a choice of 2 metal designs (4-leg or skid), or a 4-leg wooden design with plenty of colour options for both legs and upholstery. Dimensions: Width: 670mm or 1170mm Depth: 470mm Height: 770mm Seat Height: 475mm