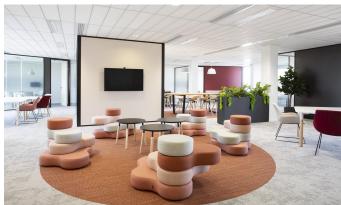

## **Description**

The Tapa modular pouffes allow for extreme flexibility for foyers and lobbies. Available in two profiles - round or square - elements can be stacked up to create tiered seating up to 4 levels high, using 4 shapes in each profile. Single pouffes add to the options available for easily moveable elements well suited to breakout areas. Multiple fabric colours can be selected to tie in with brand colours, and create a unique source of interest in a foyer or reception area. A complimenting metal table in black or white powder coated finish completes the look. Please complete the enquiry form for full details and pricing for your requirement, or contact the office. Dimensions: 4-level stacking system: 800mm x 1090mm, 620mm high 4-Level Square stacking system: 900mm x 900mm, 620mm high Single Level Pouffe: 400mm diameter, 320mm high Tri-Circle Single Level Pouffe: 800mm x 745mm, 320mm high Single Level Square Pouffe: 450mm x 450mm, 470mm high Single Level Rectangular Pouffe: 900mm x 450mm, 470mm high Table: 450mm diameter, 655mm high