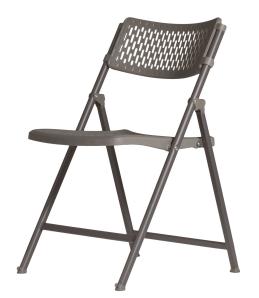

## **Description**

The ergonomically designed LF2 folding chair provides comfort without the need for upholstery. A piston mechanism creates a very neat design that avoids snag and pinch points. The perforated seats and backs allow the chair to be well-suited to outdoor use as well as indoor, with water able to drain easily in the event of rain. Available in three colours (White, Black and Grey) the chairs can fit into most interiors and exteriors seamlessly.