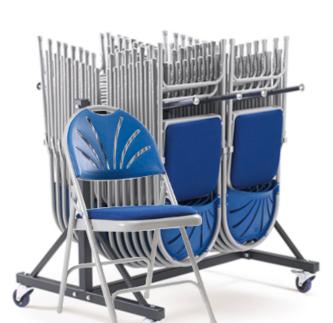

## **Description**

Our most popular folding chair, the F4E, is now available at a special discounted package price alongside a trolley on which to store them. Available in 3 stocked colours, the generous curve on the back of the chair provides excellent comfort for longer sitting periods, including conferencing, theatre performances, and church services. The upholstered seat compliments the back in the same choice of Charcoal, Blue or Red. <a href="Chair Dimensions">Chair Dimensions</a> Width: 455mm Depth: 525mm Height: 865mm Seat height: 460mm <a href="Trolley Dimensions">Trolley Dimensions</a> Width: 1350mm Length: 1220mm (loaded)