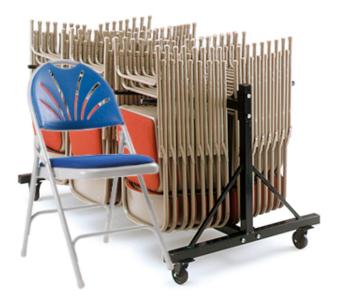

## **Description**

Our most popular folding chair, the F4E, is now available at a special discounted package price alongside a trolley on which to store them. Available in 3 stocked colours, the generous curve on the back of the chair provides excellent comfort for longer sitting periods, including conferencing, theatre performances, and church services. The upholstered seat compliments the back in the same choice of Charcoal, Blue or Red. Chair Dimensions Width: 455mm Depth: 525mm Height: 865mm Seat height: 460mm Trolley Dimensions Width: 1750mm Length: 1250mm Height: 1220mm (loaded)